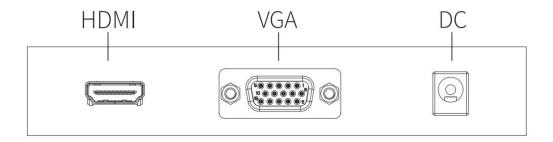

# **Interfaces**

# **Specifications**

| Model                  | MW3227-L                                                                         |
|------------------------|----------------------------------------------------------------------------------|
| Display                |                                                                                  |
| Display Type           | LED Backlight                                                                    |
| Screen Size            | 27"                                                                              |
| Aspect Ratio           | 16:9                                                                             |
| Pixel Pitch(mm)        | 0.3114×0.3114                                                                    |
| Max Resolution         | 1920×1080                                                                        |
| Brightness             | 250 cd/m <sup>2</sup>                                                            |
| Contrast               | 1000:1                                                                           |
| Response Time          | 14ms                                                                             |
| color                  | 16.7M                                                                            |
| Viewing Angle          | Horizontal 178°, Vertical 178°                                                   |
| Refresh Rate           | 75Hz                                                                             |
| Interface              |                                                                                  |
| VGA                    | 1                                                                                |
| HDMI                   | 1                                                                                |
| OSD                    |                                                                                  |
| Multi- Language        | 8(English, Spanish, Korea, Simplified Chinese, France, Russia, Japanese, German) |
| Mounting               |                                                                                  |
| VESA                   | 100×100                                                                          |
| General                |                                                                                  |
| Power supply           | DC 12V,2.5A                                                                      |
| Consumption            | <36 W(on)                                                                        |
|                        | <0.5W(Standby)                                                                   |
| Operation Temperature  | 0°C ~ 40 °C                                                                      |
| Operating Humidity     | 5%~95% (No Condensation)                                                         |
| Storage Temperature    | -20°C ~60°C                                                                      |
| Storage Humidity       | 10%~90% (No Condensation)                                                        |
| Dimension (W*H*D) (mm) | 615× 457.1× 190(With Pedestal)                                                   |
| Package(W*H*D) (mm)    | 697× 454× 140                                                                    |
| Weight:                | Net Weight: 4 Kg Cross Weight: 5.4Kg                                             |
| Accessory              |                                                                                  |
| Standard               | HDMI cable, Quick Guide, Power cable ,Adapter, Pedestal                          |
| Optional               | Hanging bracket(Model: HB-4022-E)                                                |