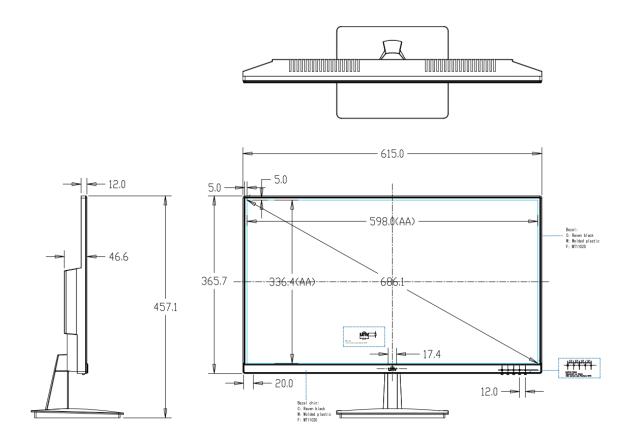

# **Dimensions**

# **Specifications**

| Model                  | MW3227-L                                                                         |
|------------------------|----------------------------------------------------------------------------------|
| Display                |                                                                                  |
| Display Type           | LED Backlight                                                                    |
| Screen Size            | 27"                                                                              |
| Aspect Ratio           | 16:9                                                                             |
| Pixel Pitch(mm)        | 0.3114×0.3114                                                                    |
| Max Resolution         | 1920×1080                                                                        |
| Brightness             | 250 cd/m <sup>2</sup>                                                            |
| Contrast               | 1000:1                                                                           |
| Response Time          | 14ms                                                                             |
| color                  | 16.7M                                                                            |
| Viewing Angle          | Horizontal 178°, Vertical 178°                                                   |
| Refresh Rate           | 75Hz                                                                             |
| Interface              |                                                                                  |
| VGA                    | 1                                                                                |
| HDMI                   | 1                                                                                |
| OSD                    |                                                                                  |
| Multi- Language        | 8(English, Spanish, Korea, Simplified Chinese, France, Russia, Japanese, German) |
| Mounting               |                                                                                  |
| VESA                   | 100×100                                                                          |
| General                |                                                                                  |
| Power supply           | DC 12V,2.5A                                                                      |
| Consumption            | <36 W(on)                                                                        |
|                        | <0.5W(Standby)                                                                   |
| Operation Temperature  | 0°C ~ 40 °C                                                                      |
| Operating Humidity     | 5%~95% (No Condensation)                                                         |
| Storage Temperature    | -20°C ~60°C                                                                      |
| Storage Humidity       | 10%~90% (No Condensation)                                                        |
| Dimension (W*H*D) (mm) | 615× 457.1× 190(With Pedestal)                                                   |
| Package(W*H*D) (mm)    | 697× 454× 140                                                                    |
| Weight:                | Net Weight: 4 Kg Cross Weight: 5.4Kg                                             |
| Accessory              |                                                                                  |
| Standard               | HDMI cable, Quick Guide, Power cable ,Adapter, Pedestal                          |
| Optional               | Hanging bracket(Model: HB-4022-E)                                                |